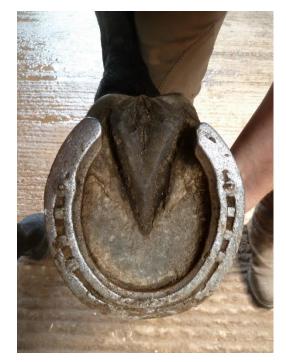

**Heel bulb** 

**Periople** 

Match each of the words to the correct part of the horse's foot.

Frog

White line

**Bars** 

**Hoof Wall** 

Sole