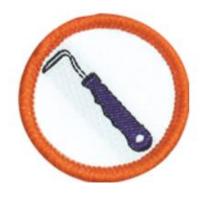

Which of these horses has shoes on?

Answer: \_\_\_\_\_

Which of these horses is not shod?

Answer: \_\_\_\_\_

Horse 1

Horse 2

Horse 3

| Name this tool:                                                                         |
|-----------------------------------------------------------------------------------------|
| What is it used for?                                                                    |
| How often should this be used?                                                          |
| Where should it be kept?                                                                |
| What should always be used alongside this tool to help to keep the yard clean and tidy? |