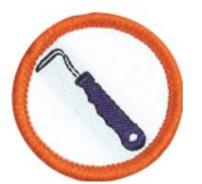

Which of these horses has shoes on?

Answer: \_\_\_\_\_

Which of these horses is not shod?

Answer: \_\_\_\_\_

Horse 1

Horse 2

Horse 3

| Name this tool:                                                                         |
|-----------------------------------------------------------------------------------------|
| What is it used for?                                                                    |
| How often should this be used?                                                          |
| Where should it be kept?                                                                |
| What should always be used alongside this tool to help to keep the yard clean and tidy? |