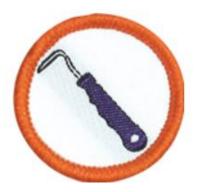

Which of these horses has shoes on?

Answer: \_\_\_\_\_

Which of these horses is not shod?

Answer: \_\_\_\_\_

Horse 1

Horse 2

Horse 3

| Name this tool:                                                                         |
|-----------------------------------------------------------------------------------------|
| What is it used for?                                                                    |
| How often should this be used?                                                          |
| Where should it be kept?                                                                |
| What should always be used alongside this tool to help to keep the yard clean and tidy? |