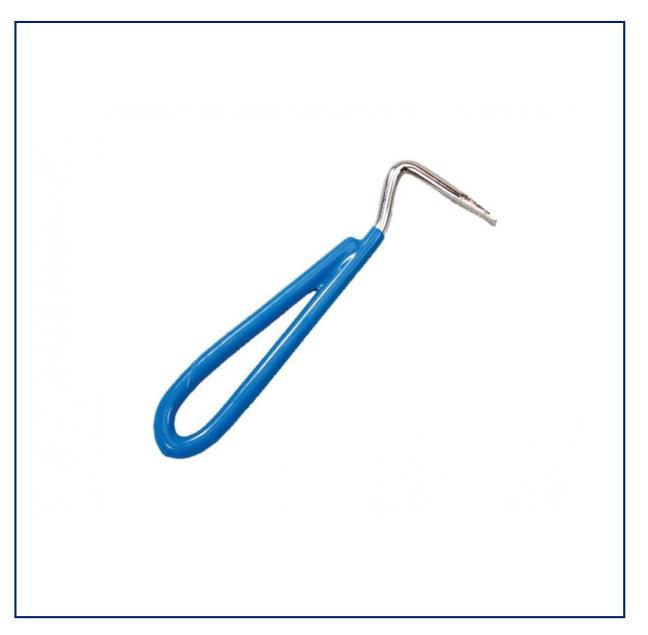

Which of these horses has shoes on?

Answer: \_\_\_\_\_

Which of these horses is not shod?

Answer: \_\_\_\_\_

Horse 1

Horse 2

Horse 3

| Name this tool:                                                                         |
|-----------------------------------------------------------------------------------------|
| What is it used for?                                                                    |
| How often should this be used?                                                          |
| Where should it be kept?                                                                |
| What should always be used alongside this tool to help to keep the yard clean and tidy? |