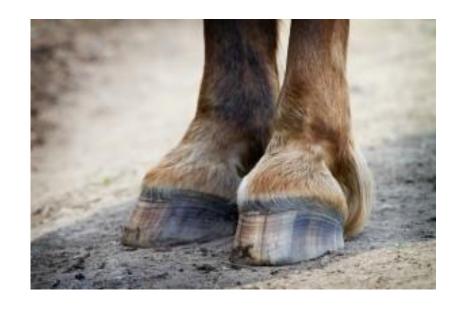

Which of these horses has shoes on?

Answer: \_\_\_\_\_

Which of these horses is not shod?

Answer: \_\_\_\_\_

Horse 1

Horse 2

Horse 3

| Name this tool:                                                                         |
|-----------------------------------------------------------------------------------------|
| What is it used for?                                                                    |
| How often should this be used?                                                          |
| Where should it be kept?                                                                |
| What should always be used alongside this tool to help to keep the yard clean and tidy? |