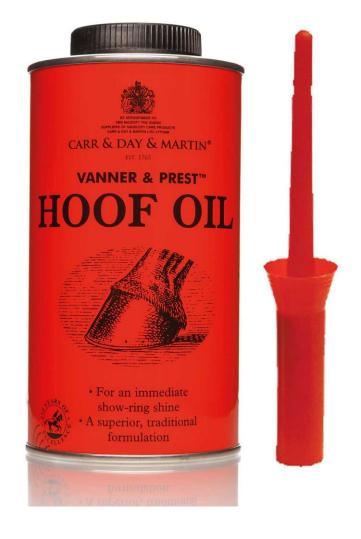

| Name this equipment:           |
|--------------------------------|
| What is it used for?           |
| How often should this be used? |
| Where should it be kept?       |