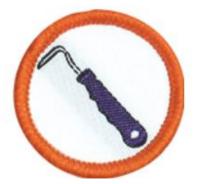

Which of these horses has shoes on?

Answer: \_\_\_\_\_

Which of these horses is not shod?

Answer: \_\_\_\_\_

Horse 1

Horse 2

Horse 3

| Name this tool:                                                                         |
|-----------------------------------------------------------------------------------------|
| What is it used for?                                                                    |
| How often should this be used?                                                          |
| Where should it be kept?                                                                |
| What should always be used alongside this tool to help to keep the yard clean and tidy? |