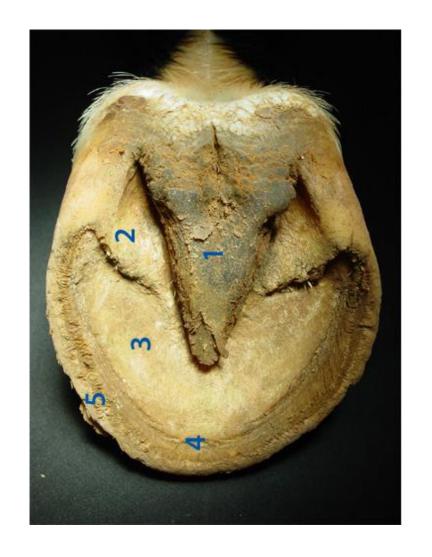

**Heel bulb** 

**Periople** 

Match each of the words to the correct part of the horse's foot.

Frog

White line

**Bars** 

**Hoof Wall** 

Sole