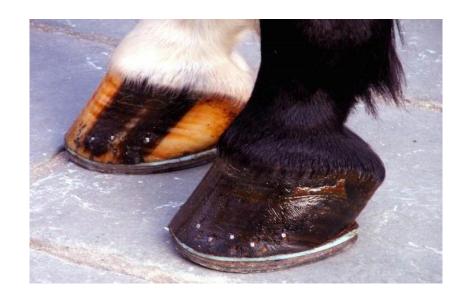

Which of these horses has shoes on?

Answer: \_\_\_\_\_

Which of these horses is not shod?

Answer: \_\_\_\_\_

Horse 1

Horse 2

Horse 3

| Name this tool:                                                                         |
|-----------------------------------------------------------------------------------------|
| What is it used for?                                                                    |
| How often should this be used?                                                          |
| Where should it be kept?                                                                |
| What should always be used alongside this tool to help to keep the yard clean and tidy? |